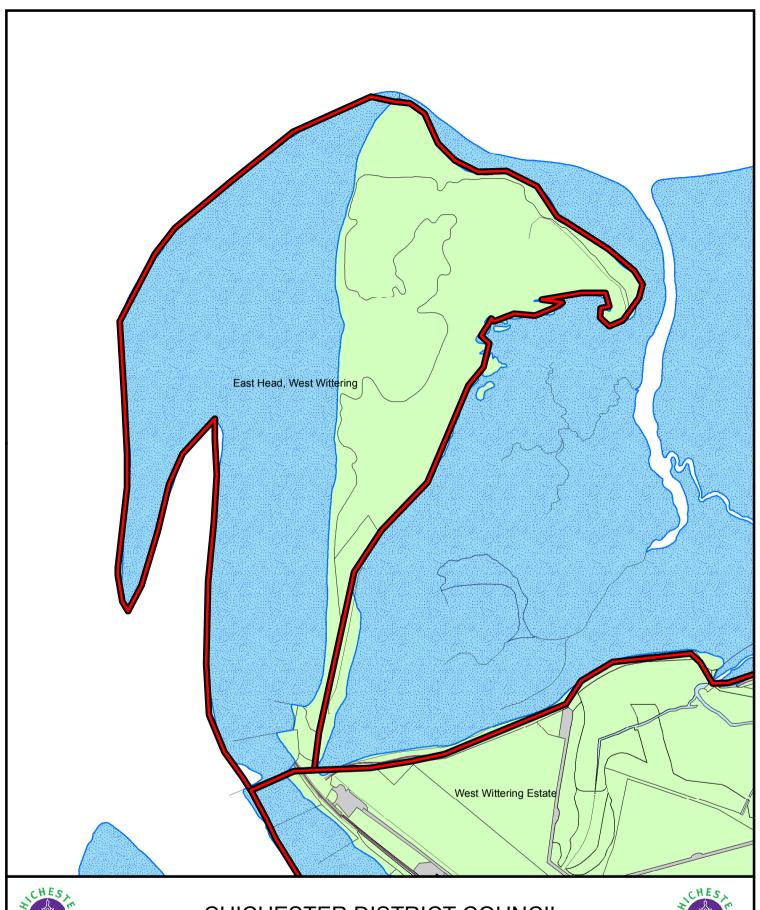

### CHICHESTER DISTRICT COUNCIL

Location East Head, West Wittering

### CDC PSPO - Control of Dogs 2017 - Fouling of Land by Dogs

 Scale: 1:5,910
 Plan 9
 Date: 25/01/2017
 Author: Mark Jennings

Location Cakeham Estate