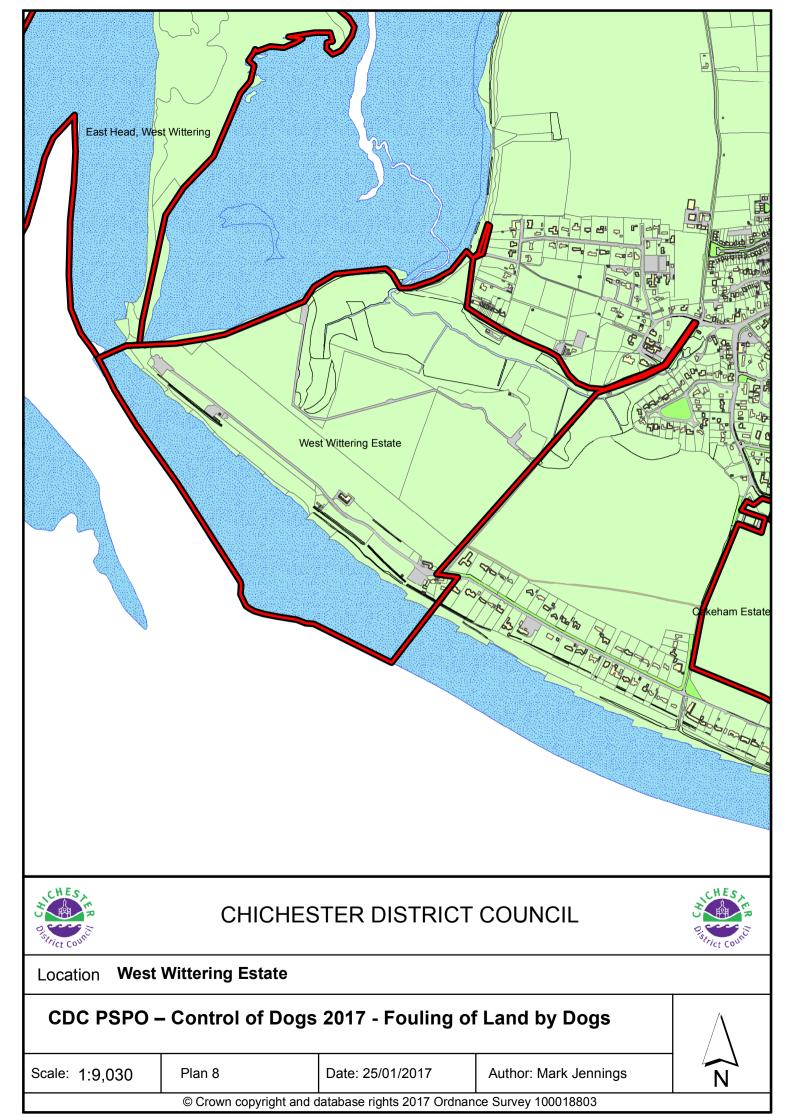

### CHICHESTER DISTRICT COUNCIL

Location East Head, West Wittering

### CDC PSPO - Control of Dogs 2017 - Fouling of Land by Dogs

 Scale: 1:5,910
 Plan 9
 Date: 25/01/2017
 Author: Mark Jennings

Location Cakeham Estate