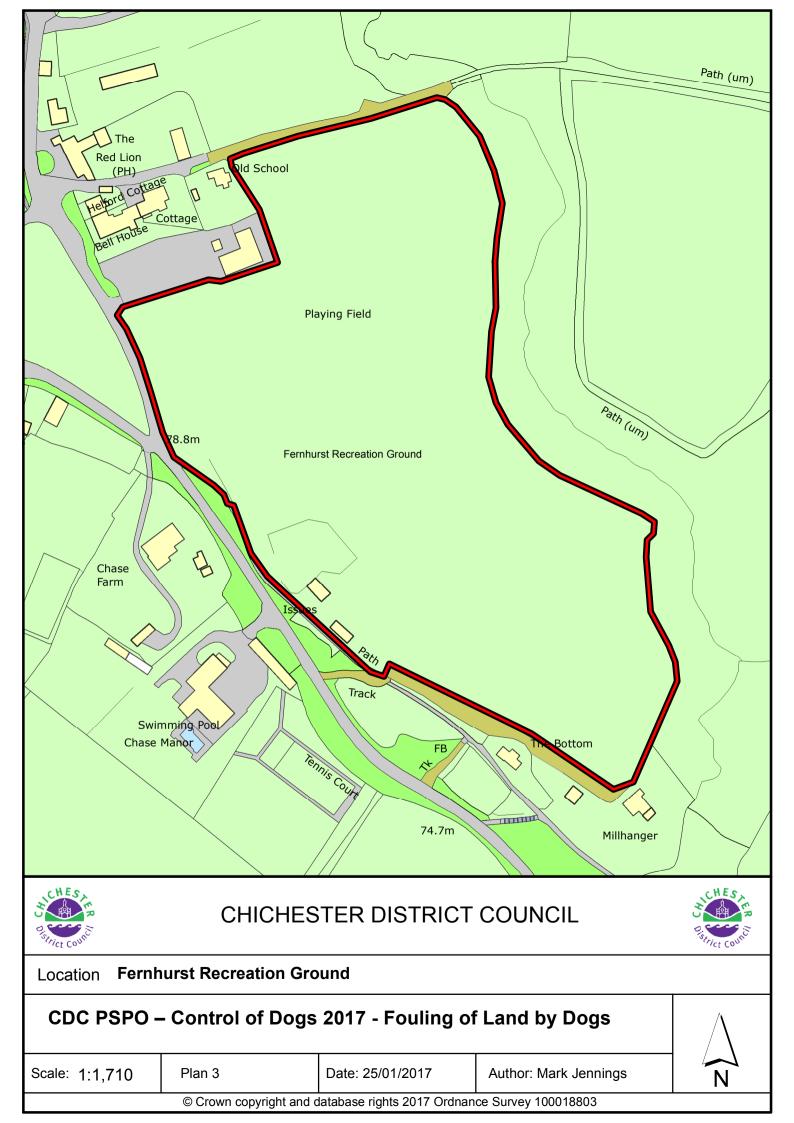

#### CHICHESTER DISTRICT COUNCIL

**Camelsdale Recreation Ground** Location

### CDC PSPO - Control of Dogs 2017 - Fouling of Land by Dogs

Plan 4 Date: 25/01/2017 Author: Mark Jennings