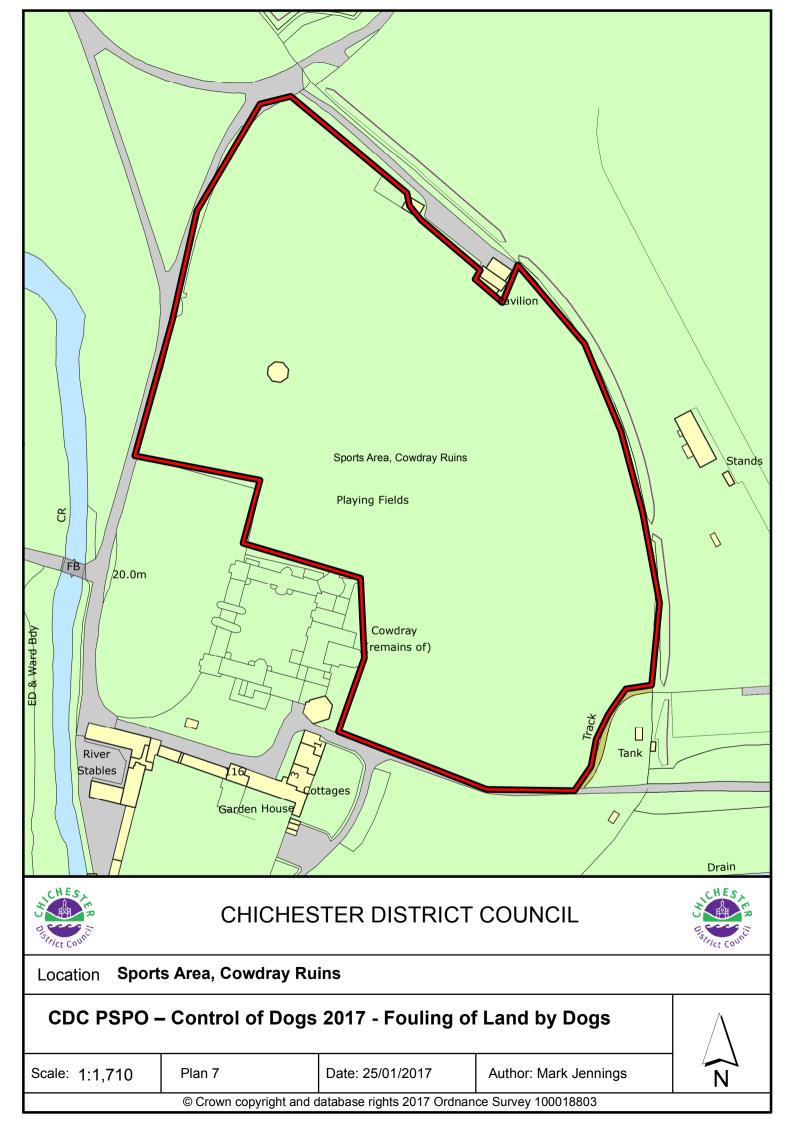

#### CHICHESTER DISTRICT COUNCIL



Location Fishbourne Playing Field

## CDC PSPO – Control of Dogs 2017 - Fouling of Land by Dogs

Scale: 1:2,520 Plan 2 Date: 25/01/2017 Author: Mark Jennings









Scale: 1:3,700

#### CHICHESTER DISTRICT COUNCIL



**Camelsdale Recreation Ground** Location

### CDC PSPO - Control of Dogs 2017 - Fouling of Land by Dogs

Plan 4 Date: 25/01/2017 Author: Mark Jennings







#### CHICHESTER DISTRICT COUNCIL



**Brandy Hole Copse** Location

# CDC PSPO - Control of Dogs 2017 - Fouling of Land by Dogs

Scale: 1:3,810 Plan 6 Date: 25/01/2017 Author: Mark Jennings









### CHICHESTER DISTRICT COUNCIL



Location East Head, West Wittering

### CDC PSPO - Control of Dogs 2017 - Fouling of Land by Dogs

 Scale: 1:5,910
 Plan 9
 Date: 25/01/2017
 Author: Mark Jennings





Location Cakeham Estate

## CDC PSPO – Control of Dogs 2017 - Fouling of Land by Dogs

Scale: 1:3,970 Plan 10 Date: 25/01/2017 Author: Mark Jennings