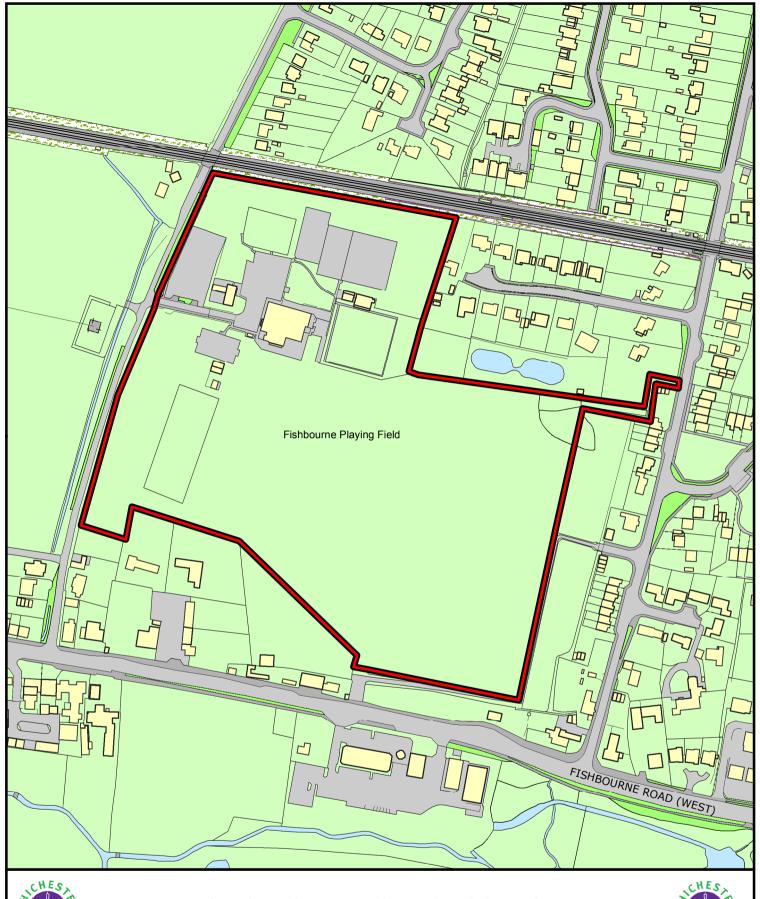

#### CHICHESTER DISTRICT COUNCIL

Location Fishbourne Playing Field

## CDC PSPO – Control of Dogs 2017 - Fouling of Land by Dogs

Scale: 1:2,520 Plan 2 Date: 25/01/2017 Author: Mark Jennings

Scale: 1:3,700