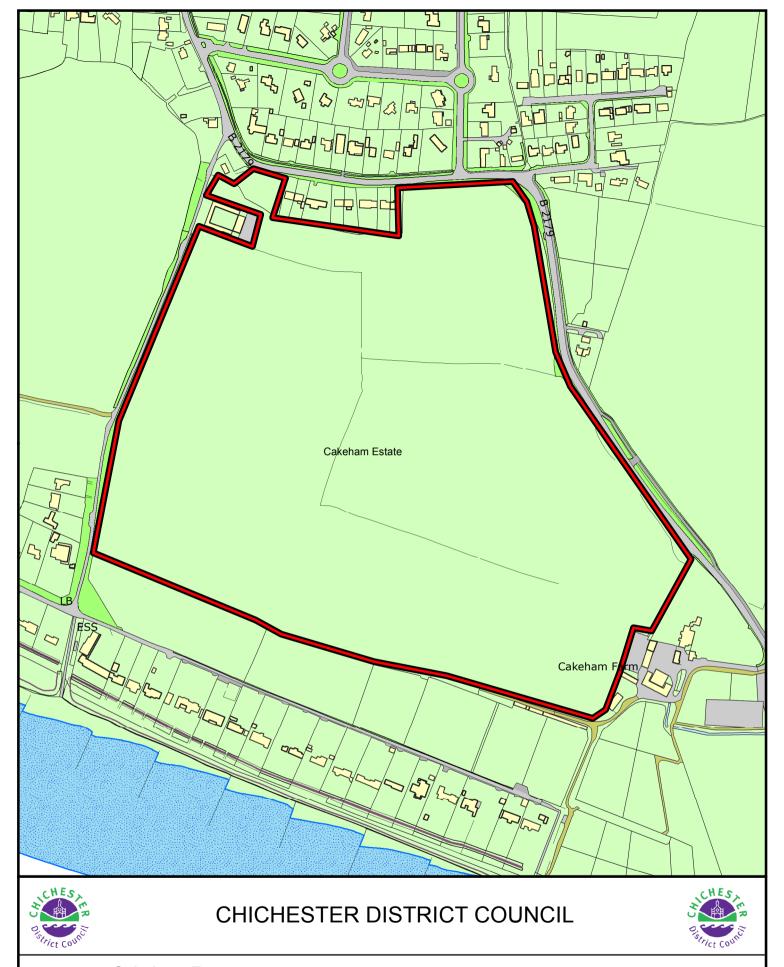

### CDC PSPO - Control of Dogs 2017 - Fouling of Land by Dogs

 Scale: 1:5,910
 Plan 9
 Date: 25/01/2017
 Author: Mark Jennings

Location Cakeham Estate

## CDC PSPO – Control of Dogs 2017 - Fouling of Land by Dogs

Scale: 1:3,970 Plan 10 Date: 25/01/2017 Author: Mark Jennings