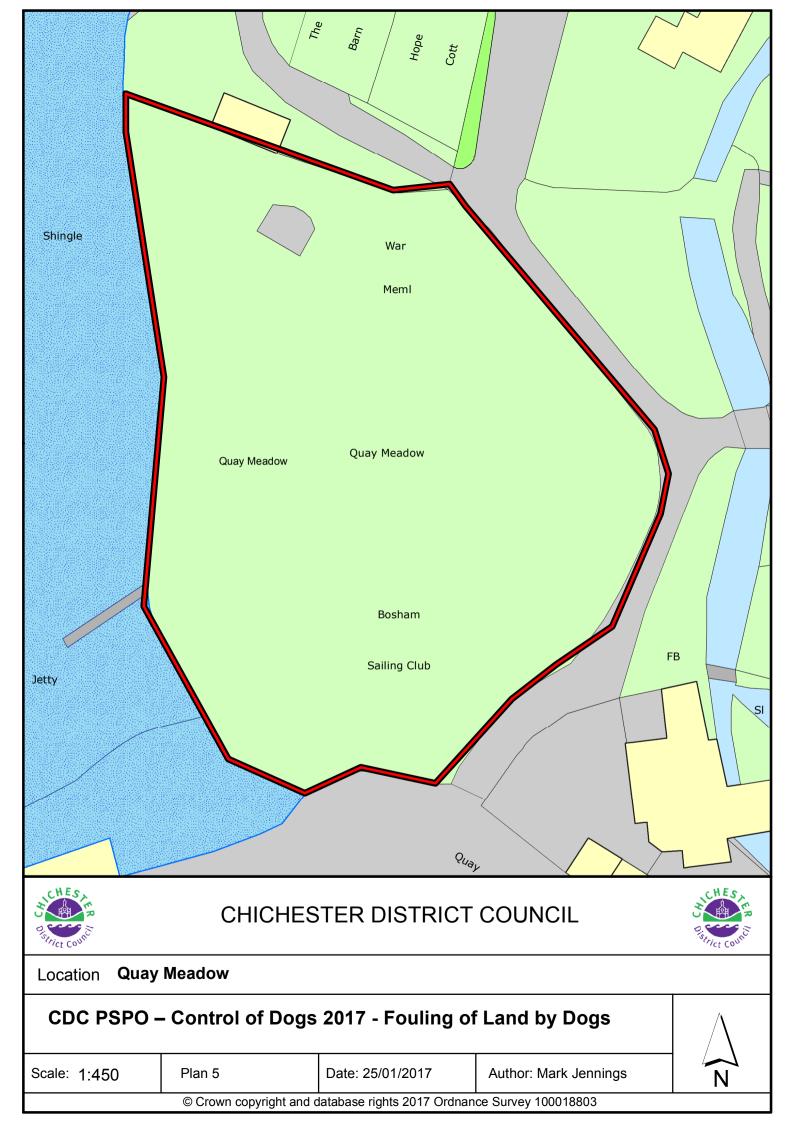

#### CHICHESTER DISTRICT COUNCIL



Location Fishbourne Playing Field

## CDC PSPO – Control of Dogs 2017 - Fouling of Land by Dogs

Scale: 1:2,520 Plan 2 Date: 25/01/2017 Author: Mark Jennings









Scale: 1:3,700

#### CHICHESTER DISTRICT COUNCIL



**Camelsdale Recreation Ground** Location

### CDC PSPO - Control of Dogs 2017 - Fouling of Land by Dogs

Plan 4 Date: 25/01/2017 Author: Mark Jennings







#### CHICHESTER DISTRICT COUNCIL



**Brandy Hole Copse** Location

# CDC PSPO - Control of Dogs 2017 - Fouling of Land by Dogs

Scale: 1:3,810 Plan 6 Date: 25/01/2017 Author: Mark Jennings









### CHICHESTER DISTRICT COUNCIL



Location East Head, West Wittering

### CDC PSPO - Control of Dogs 2017 - Fouling of Land by Dogs

 Scale: 1:5,910
 Plan 9
 Date: 25/01/2017
 Author: Mark Jennings





Location Cakeham Estate

## CDC PSPO – Control of Dogs 2017 - Fouling of Land by Dogs

Scale: 1:3,970 Plan 10 Date: 25/01/2017 Author: Mark Jennings