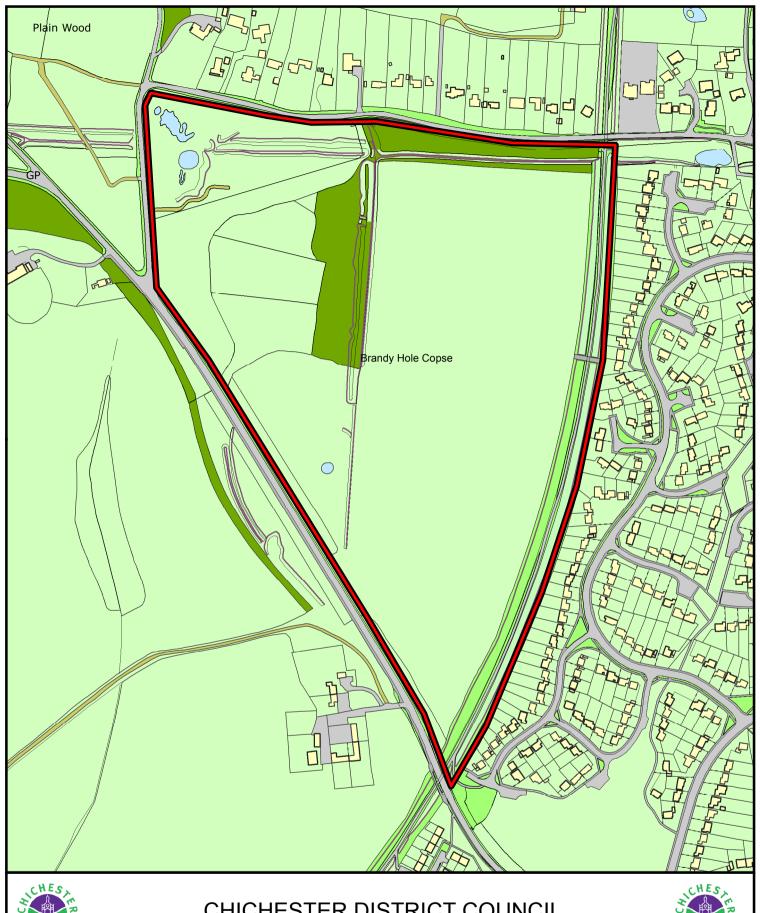

#### CHICHESTER DISTRICT COUNCIL

**Brandy Hole Copse** Location

# CDC PSPO - Control of Dogs 2017 - Fouling of Land by Dogs

Scale: 1:3,810 Plan 6 Date: 25/01/2017 Author: Mark Jennings